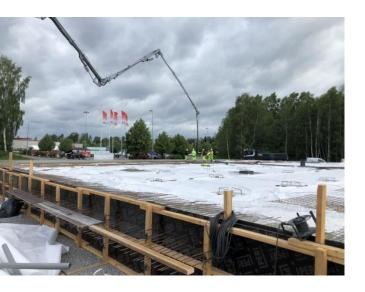

#### **SOLUTION**

The solution used in the construction of the Shopping centre was designed on piles using the Zero Shrinkage Steel Fibre reinforced system - PrīmX.

This allowed a significant reduction of steel bar reinforcement installation works and construction time. During the project beams, pale heads and embedded elements for steel constructions were also built. Despite the project specifics - large number of updates in design during the construction process, all were delivered on time and in high quality.