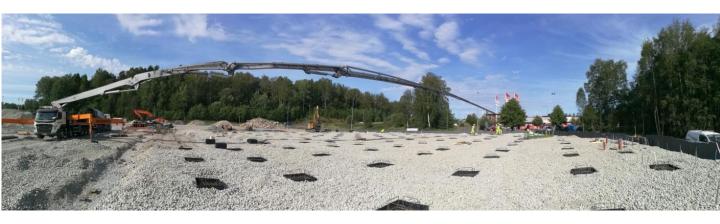

#### **SOLUTION**

The solution used in the construction of the Shopping centre was designed on piles using the Zero Shrinkage Steel Fibre reinforced system - PrīmX.

This allowed a significant reduction of steel bar reinforcement installation works and construction time. During the project beams, pale heads and embedded elements for steel constructions were also built. Despite the project specifics - large number of updates in design during the construction process, all were delivered on time and in high quality.