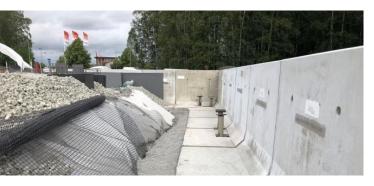

#### **SOLUTION**

The solution used in the construction of the Shopping centre was designed on piles using the Zero Shrinkage Steel Fibre reinforced system - PrīmX.

This allowed a significant reduction of steel bar reinforcement installation works and construction time. During the project beams, pale heads and embedded elements for steel constructions were also built. Despite the project specifics - large number of updates in design during the construction process, all were delivered on time and in high quality.