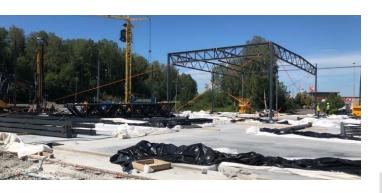

## CHALLENGE

Customer and General Contractor of the particular project, Fastec Sverige AB, was planning the construction of a multifunctional building - shopping centre with several shops, car wash, gym etc. The project, despite its pretty huge volume, had to be completed in a very short period of time. Therefore the possibility to reduce the construction time of each building process was crucial to get the building finished within the agreed time schedule. So Fastec Sverige AB needed a Concrete Contractor, who could do thinas faster while maintaining high quality of the work.

#### **SOLUTION**

The solution used in the construction of the Shopping centre was designed on piles using the Zero Shrinkage Steel Fibre reinforced system - PrīmX.

This allowed a significant reduction of steel bar reinforcement installation works and construction time. During the project beams, pale heads and embedded elements for steel constructions were also built. Despite the project specifics - large number of updates in design during the construction process, all were delivered on time and in high quality.